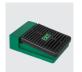

#### STE-P

- · Contacts: Double pole NONC contacts
- Output: 4Amp contact @ 30V AC/DC
- Moulded legend
- Security screws (allen key type)
- Silver contacts
- Operating temperature -20° to +60°c
- · Operating travel: 2mm
- · Contact resistance: 10m OHM (Max)
- · Operating life (mechanical): 1,000,000

#### STE-P

- · Step to Exit Plate / Device
- High impact plastic back box
- Moulded rubber surface, hard wearing
- · Can be fitted to wall or floor
- (kick plate or foot plate)

#### STF-P

- ·120x90x35 (mm)
- · 254g (Boxed)
- · 206g (Unboxed)
- PLATE
- · 85x85 (mm)

- STF-P
- Foot operated switch
- Step to Exit Plate
- · Screw bag, with rubber gromits

Version 3.1