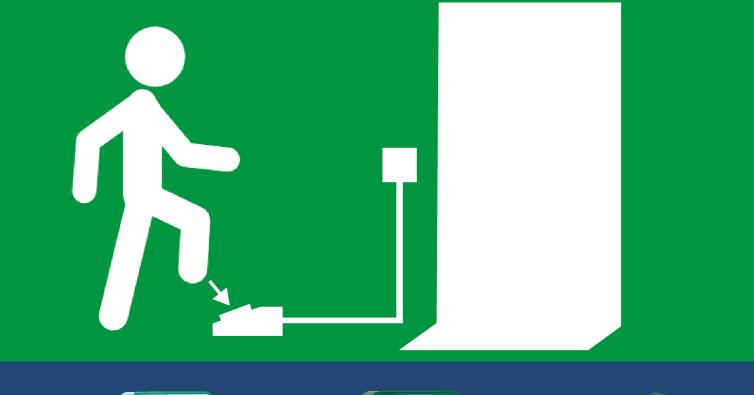

# STE-P TO EXIT HELPING TO COMBAT COVID-19

EXISTING BUTTON

USE REPLACEMENT COVER

TWO WIRE

# RGL have taken a step closer to a truly hands free solution to exit devices.

## NO HANDS.

The new STE-P foot operated switch can easily be fitted as a replacement to all existing exit switches.

# **STEP ONE**

Install STE-P near to the existing button or new install.

# **STEP TWO**

Wire (two wires) the STE-P foot operated switch to the existing exit button. No power is needed.

# STEP THREE

Replace button and plate with STE-P plate designed to glow in the dark with directional signage

## **STEP FOUR**

Enjoy hands free, touch free, egress from RGL