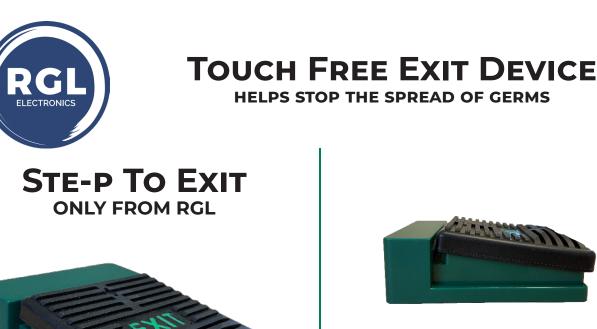

# STE-P TO EXIT HELPING TO COMBAT COVID-19

EXISTING BUTTON

USE REPLACEMENT COVER

TWO WIRE

# RGL have taken a step closer to a truly hands free solution to exit devices.

## NO HANDS.

The new STE-P foot operated switch can easily be fitted as a replacement to all existing exit switches.

## COMES WITH STE-P PLATE.

Printed with glow in the dark directional signage.

# STEP THREE

Replace button and plate with STE-P plate designed to glow in the dark with directional signage

## **STEP FOUR**

Enjoy hands free, touch free, egress from RGL