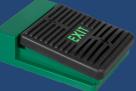

#### STE-P

- · Contacts: Double pole NONC contacts
- Output: 4Amp contact @ 30V AC/DC
- Moulded legend
- Security screws (allen key type)
- Silver contacts
- Operating temperature -20° to +60°c
- · Operating travel: 2mm
- · Contact resistance: 10m OHM (Max)
- · Operating life (mechanical): 1,000,000

#### STE-P

- · Step to Exit Plate / Device
- High impact plastic back box
- Moulded rubber surface, hard wearing
- · Can be fitted to wall or floor
- (kick plate or foot plate)

#### STF-P

- ·120x90x35 (mm)
- · 254g (Boxed)
- · 206g (Unboxed)
- PLATE
- · 85x85 (mm)

- STF-P
- Foot operated switch
- Step to Exit Plate
- · Screw bag, with rubber gromits

Version 3.1